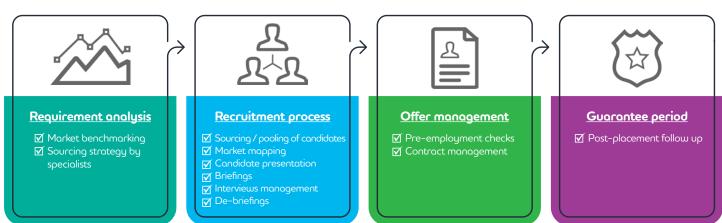

# KNOWING WHO YOU NEED

If you want to get more information on hiring permanent staff, please contact your consultant via

https://www.adecco.com.hk/employer-enquiries/

M hongkong@adecco.com